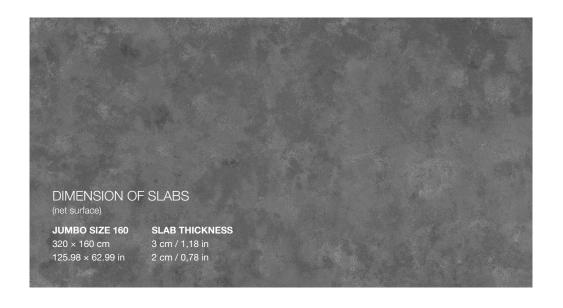

#### DIMENSION OF SLABS

(net surface)

**JUMBO SIZE 155** SLAB THICKNESS

318.5 × 155 cm 125,39 × 61,02 in 3 cm / 1 18 in 2 cm / 0.78 in

1,2 cm / 0,47 in