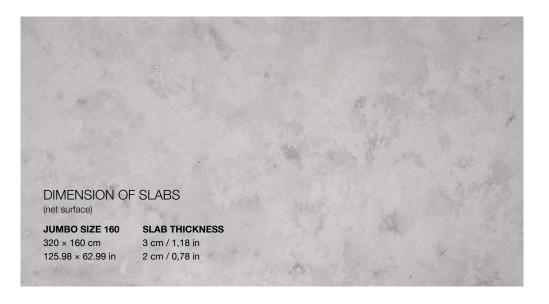

#### DIMENSION OF SLABS

(net surface)

#### **JUMBO SIZE 155**

318.5 × 155 cm 125,39 × 61,02 in 2 cm / 0,78 in 1,2 cm / 0,47 in

#### SLAB THICKNESS

3 cm / 1.18 in