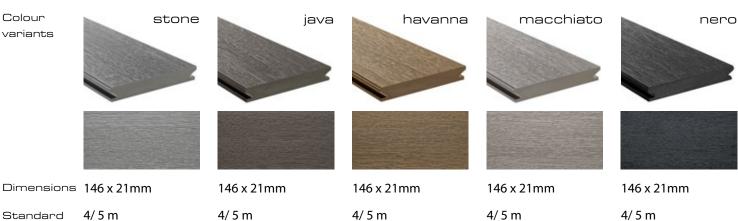

# Inspired by nature



superior Design natural wood look finish low maintenance

## terrafina<sub>®</sub> lounge – just relax



terrafina<sub>®</sub> lounge boasts a superior design whilst being very functional. Due to a special manufacturing process, the board has a realistic and special wood-finish and texture.

terrafina<sub>®</sub> lounge is unique. Its texture varies from board to board, thereby making the natural wood-look finish more convincing.

The board is fully coated with LIGNOGUARD – an innovative material which guarantees high resistance to stains, and very low maintenance. terrafina<sub>®</sub> **lounge** is ideal for either fully or partially covered terraces.

terrafina<sup>®</sup> **lounge** – inspired by nature.



Standard lengths





### **Convincing quality**

- unique composite structure with superior matt finish
- completely coated with LIGNOGUARD
- excellent resistance to weathering and UV
- low maintenance
- excellent resistance to stains
- superior design
- natural wood-look finish

### Assembly which makes the difference

- simple, time-saving assembly
- click& clamp system with uniform joints
- invisible mounting system
- as easy to work as wood

#### For the sake of nature

- PEFC-certified
- environmentally friendly- no tropical wood
- 100% recyclable material

## Assembly system terrafina®



time-saving click& clamp system, screwless



elegant and uniform appearance guaranteed



also suitable for use on sealed surfaces



access clip to create an access hatch opening

#### Variable