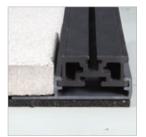

### Assembly which makes the difference

- simple, time-saving assembly
- click& clamp system with uniform joints
- invisible mounting system
- as easy to work as wood

## Assembly system terrafina®

time-saving click& clamp system, screwless

elegant and uniform appearance guaranteed

also suitable for use on sealed surfaces

access clip to create an access hatch opening