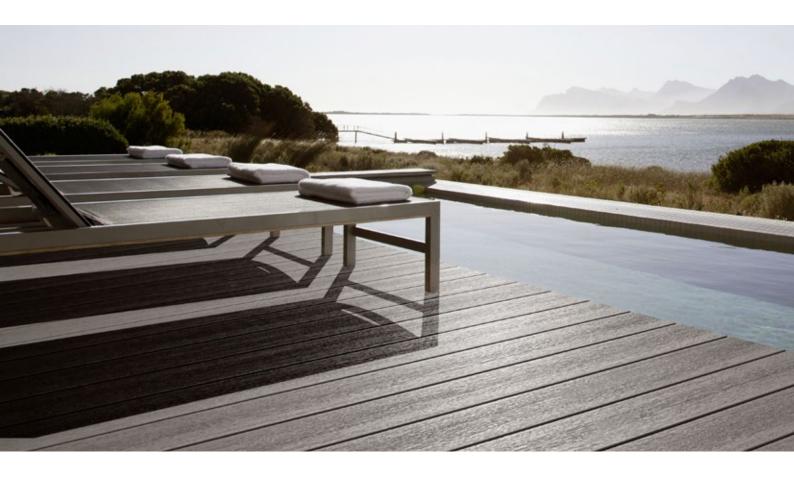

terrafina<sub>®</sub> lounge is unique. Its texture varies from board to board, thereby making the natural wood-look finish more convincing.

The board is fully coated with LIGNOGUARD – an innovative material which guarantees high resistance to stains, and very low maintenance. terrafina<sub>®</sub> **lounge** is ideal for either fully or partially covered terraces.

### **Convincing quality**

- unique composite structure with superior matt finish
- completely coated with LIGNOGUARD
- excellent resistance to weathering and UV
- low maintenance
- excellent resistance to stains
- superior design
- natural wood-look finish