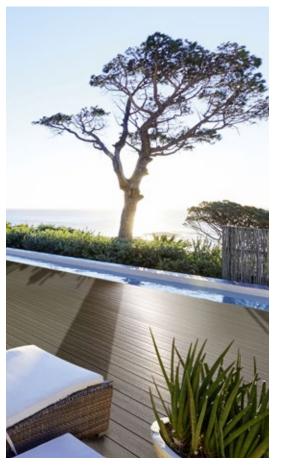

# Inspired by nature

superior Design natural wood look finish low maintenance

## terrafina<sub>®</sub> lounge – just relax

terrafina<sub>®</sub> lounge boasts a superior design whilst being very functional. Due to a special manufacturing process, the board has a realistic and special wood-finish and texture.

terrafina<sub>®</sub> lounge is unique. Its texture varies from board to board, thereby making the natural wood-look finish more convincing.

The board is fully coated with LIGNOGUARD – an innovative material which guarantees high resistance to stains, and very low maintenance. terrafina<sub>®</sub> **lounge** is ideal for either fully or partially covered terraces.

terrafina<sup>®</sup> **lounge** – inspired by nature.

Standard lengths