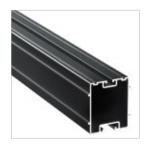

## Assembly system terrafina®

time-saving click& clamp system, screwless

elegant and uniform appearance guaranteed

also suitable for use on sealed surfaces

access clip to create an access hatch opening

#### Variable structure heights

WPC sub structure 35 mm

WPC sub structure 17 mm

Aluminium sub structure 80 mm

Aluminium sub structure 17 mm

As at January 1th 2018  $\cdot$  Technical changes reserved Deviations in colour from the original can result for technical printing reasons.