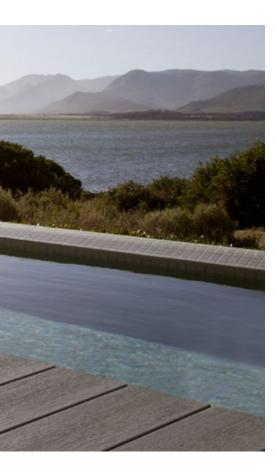

# Inspired by nature

superior Design natural wood look finish low maintenance

## terrafina<sub>®</sub> lounge – just relax

terrafina<sub>®</sub> lounge boasts a superior design whilst being very functional. Due to a special manufacturing process, the board has a realistic and special wood-finish and texture.

terrafina<sub>®</sub> lounge is unique. Its texture varies from board to board, thereby making the natural wood-look finish more convincing.

The board is fully coated with LIGNOGUARD – an innovative material which guarantees high resistance to stains, and very low maintenance. terrafina<sub>®</sub> **lounge** is ideal for either fully or partially covered terraces.

terrafina<sup>®</sup> **lounge** – inspired by nature.

Standard lengths