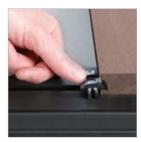

### Assembly which makes the difference

- simple, time-saving assembly
- click& clamp system with uniform joints
- invisible mounting system
- as easy to work as wood

## Assembly system terrafina®

time-saving click& clamp system, screwless

elegant and uniform appearance guaranteed

also suitable for use on sealed surfaces

access clip to create an access hatch opening