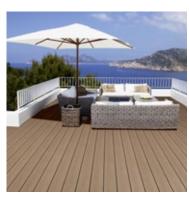

## terrafina<sub>®</sub> lounge – just relax

terrafina<sub>®</sub> lounge boasts a superior design whilst being very functional. Due to a special manufacturing process, the board has a realistic and special wood-finish and texture.

terrafina<sub>®</sub> lounge is unique. Its texture varies from board to board, thereby making the natural wood-look finish more convincing.

The board is fully coated with LIGNOGUARD – an innovative material which guarantees high resistance to stains, and very low maintenance. terrafina<sub>®</sub> **lounge** is ideal for either fully or partially covered terraces.