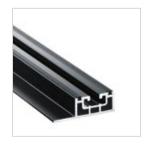

## Assembly system terrafina®

time-saving click& clamp system, screwless

elegant and uniform appearance guaranteed

also suitable for use on sealed surfaces

access clip to create an access hatch opening

#### Variable structure heights

WPC sub structure 35 mm

WPC sub structure 17 mm

Aluminium sub structure 80 mm

Aluminium sub structure 17 mm

As at January 1th 2018  $\cdot$  Technical changes reserved Deviations in colour from the original can result for technical printing reasons.