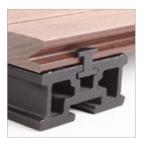

### Assembly which makes the difference

- simple, time-saving assembly
- click& clamp system with uniform joints
- invisible mounting system
- as easy to work as wood

## Assembly system terrafina®

time-saving click& clamp system, screwless

elegant and uniform appearance guaranteed

also suitable for use on sealed surfaces

access clip to create an access hatch opening