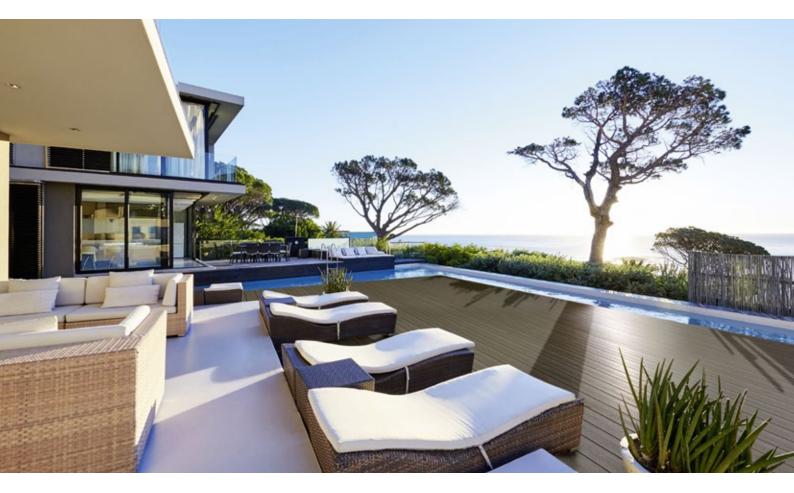

## terrafina<sub>®</sub> lounge – just relax

terrafina<sub>®</sub> lounge boasts a superior design whilst being very functional. Due to a special manufacturing process, the board has a realistic and special wood-finish and texture.

terrafina<sub>®</sub> lounge is unique. Its texture varies from board to board, thereby making the natural wood-look finish more convincing.

The board is fully coated with LIGNOGUARD – an innovative material which guarantees high resistance to stains, and very low maintenance. terrafina<sub>®</sub> **lounge** is ideal for either fully or partially covered terraces.