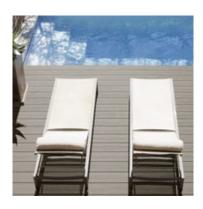

## terrafina<sub>®</sub> lounge – just relax

terrafina<sub>®</sub> lounge boasts a superior design whilst being very functional. Due to a special manufacturing process, the board has a realistic and special wood-finish and texture.

terrafina<sub>®</sub> lounge is unique. Its texture varies from board to board, thereby making the natural wood-look finish more convincing.

The board is fully coated with LIGNOGUARD – an innovative material which guarantees high resistance to stains, and very low maintenance. terrafina<sub>®</sub> **lounge** is ideal for either fully or partially covered terraces.