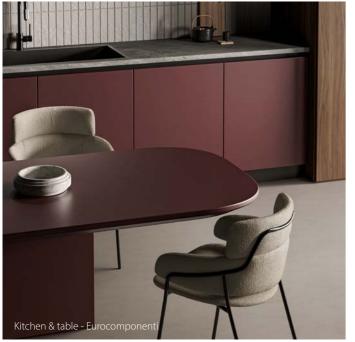

Furniture Linoleum offers a durable, elegant surface solution for kitchens, bringing a refined, matte finish that is resistant to fingerprints and easy to clean. Perfect for cabinets, drawers and shelfs. It provides a warm, natural feel while standing up to daily wear and tear. Its sustainable composition makes it an ideal choice for environmentally conscious kitchen designs, delivering a blend of functionality, style and naturalness.

## A PALETTE OF POSSIBILITIES; THE COLOURS OF FURNITURE LINOLEUM

Furniture Linoleum offers a carefully curated range of colours, from timeless neutrals to rich, contemporary shades. Each hue is designed to harmonize with modern interiors, providing architects and designers with versatile options that enhance any style. With colours that retain their vibrancy over time, this collection allows for limitless creativity, bringing warmth, depth, and sophistication to any space.