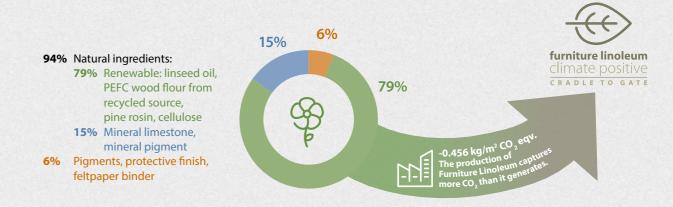

### **Climate positive**

from cradle to gate without offsetting\*

Furniture linoleum is made with 94% natural ingredients, and over 79% of its raw materials are renewable. The renewable raw materials are almost endlessly available, unlike limited fossil resources used for alternative, mostly plastic, solutions. Furniture Linoleum is climate positive from cradle to gate, without the need for offsetting, and contributes to reducing global warming.