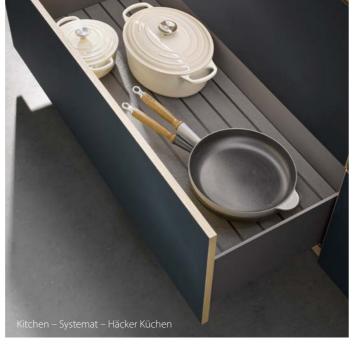

Furniture Linoleum offers a durable, elegant surface solution for kitchens, bringing a refined, matte finish that is resistant to fingerprints and easy to clean. Perfect for cabinets, drawers and shelfs. It provides a warm, natural feel while standing up to daily wear and tear. Its sustainable composition makes it an ideal choice for environmentally conscious kitchen designs, delivering a blend of functionality, style and naturalness.