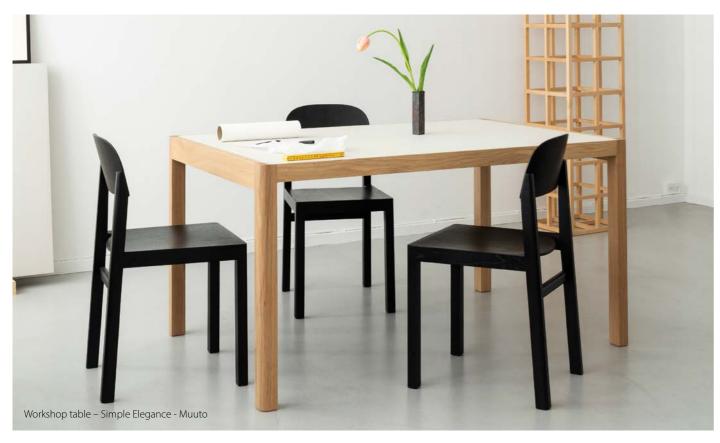

Choosing Furniture Linoleum means investing in quality, sustainability, and an authentic connection to natural materials, providing an elevated, conscious alternative for your designs.

The versatility of Furniture Linoleum allows it to be applied to desks, tables, cabinets, shelving, and wall panels, adding a sophisticated, soft-touch finish to any piece. Designed for flexibility, it adapts to curves and corners, providing designers with creative freedom to craft beautiful, functional furniture that stands the test of time.

Furniture Linoleum offers a durable, elegant surface solution for kitchens, bringing a refined, matte finish that is resistant to fingerprints and easy to clean. Perfect for cabinets, drawers and shelfs. It provides a warm, natural feel while standing up to daily wear and tear. Its sustainable composition makes it an ideal choice for environmentally conscious kitchen designs, delivering a blend of functionality, style and naturalness.