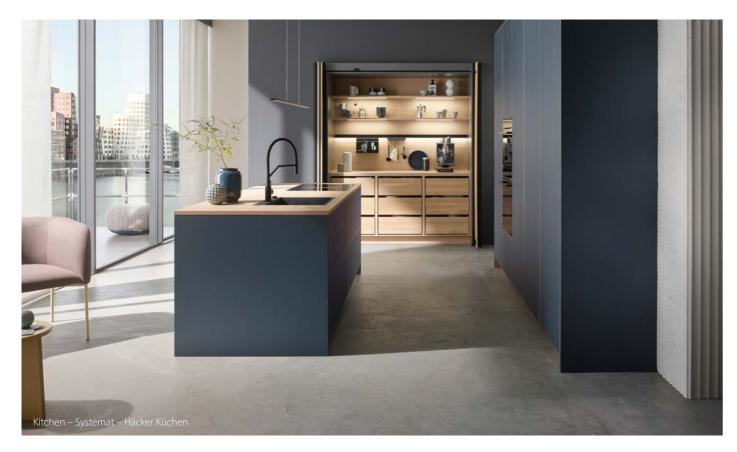

Furniture Linoleum offers a durable, elegant surface solution for kitchens, bringing a refined, matte finish that is resistant to fingerprints and easy to clean. Perfect for cabinets, drawers and shelfs. It provides a warm, natural feel while standing up to daily wear and tear. Its sustainable composition makes it an ideal choice for environmentally conscious kitchen designs, delivering a blend of functionality, style and naturalness.

## A PALETTE OF POSSIBILITIES; THE COLOURS OF FURNITURE LINOLEUM

Furniture Linoleum offers a carefully curated range of colours, from timeless neutrals to rich, contemporary shades. Each hue is designed to harmonize with modern interiors, providing architects and designers with versatile options that enhance any style. With colours that retain their vibrancy over time, this collection allows for limitless creativity, bringing warmth, depth, and sophistication to any space.