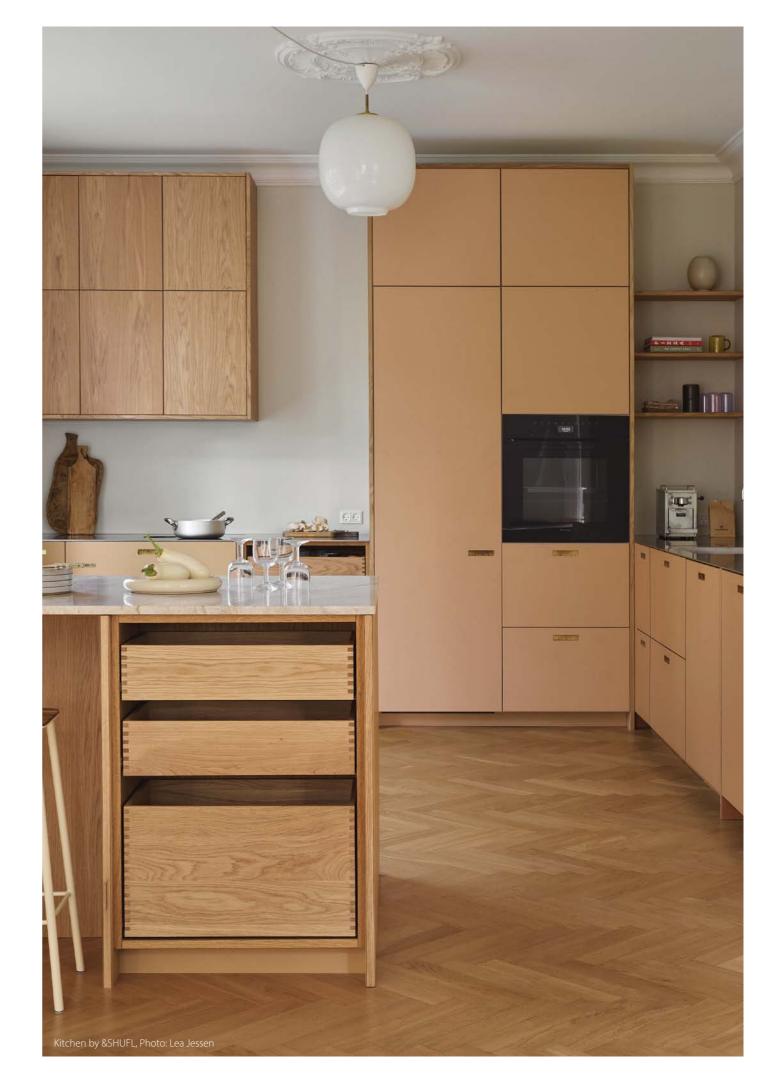

Furniture Linoleum offers a durable, elegant surface solution for kitchens, bringing a refined, matte finish that is resistant to fingerprints and easy to clean. Perfect for cabinets, drawers and shelfs. It provides a warm, natural feel while standing up to daily wear and tear. Its sustainable composition makes it an ideal choice for environmentally conscious kitchen designs, delivering a blend of functionality, style and naturalness.