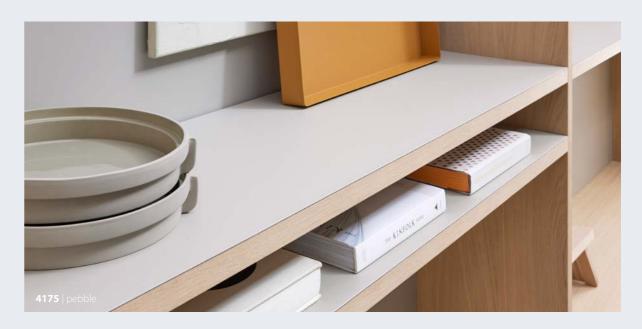

Choosing Furniture Linoleum means investing in quality, sustainability, and an authentic connection to natural materials, providing an elevated, conscious alternative for your designs.

The versatility of Furniture Linoleum allows it to be applied to desks, tables, cabinets, shelving, and wall panels, adding a sophisticated, soft-touch finish to any piece. Designed for flexibility, it adapts to curves and corners, providing designers with creative freedom to craft beautiful, functional furniture that stands the test of time.

Furniture Linoleum offers a durable, elegant surface solution for kitchens, bringing a refined, matte finish that is resistant to fingerprints and easy to clean. Perfect for cabinets, drawers and shelfs. It provides a warm, natural feel while standing up to daily wear and tear. Its sustainable composition makes it an ideal choice for environmentally conscious kitchen designs, delivering a blend of functionality, style and naturalness.