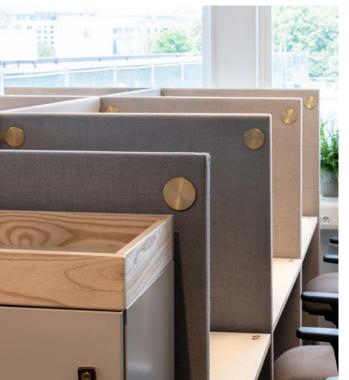

Choosing Furniture Linoleum means investing in quality, sustainability, and an authentic connection to natural materials, providing an elevated, conscious alternative for your designs.

The versatility of Furniture Linoleum allows it to be applied to desks, tables, cabinets, shelving, and wall panels, adding a sophisticated, soft-touch finish to any piece. Designed for flexibility, it adapts to curves and corners, providing designers with creative freedom to craft beautiful, functional furniture that stands the test of time.

Furniture Linoleum offers a durable, elegant surface solution for kitchens, bringing a refined, matte finish that is resistant to fingerprints and easy to clean. Perfect for cabinets, drawers and shelfs. It provides a warm, natural feel while standing up to daily wear and tear. Its sustainable composition makes it an ideal choice for environmentally conscious kitchen designs, delivering a blend of functionality, style and naturalness.