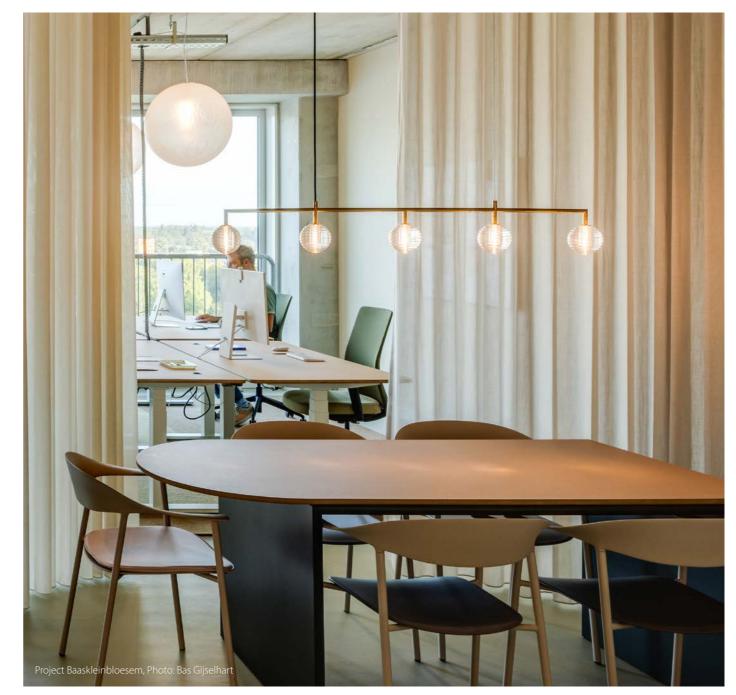

Choosing Furniture Linoleum means investing in quality, sustainability, and an authentic connection to natural materials, providing an elevated, conscious alternative for your designs.

The versatility of Furniture Linoleum allows it to be applied to desks, tables, cabinets, shelving, and wall panels, adding a sophisticated, soft-touch finish to any piece. Designed for flexibility, it adapts to curves and corners, providing designers with creative freedom to craft beautiful, functional furniture that stands the test of time.

Furniture Linoleum offers a durable, elegant surface solution for kitchens, bringing a refined, matte finish that is resistant to fingerprints and easy to clean. Perfect for cabinets, drawers and shelfs. It provides a warm, natural feel while standing up to daily wear and tear. Its sustainable composition makes it an ideal choice for environmentally conscious kitchen designs, delivering a blend of functionality, style and naturalness.